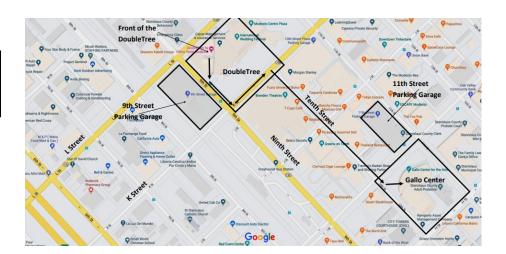

#### **Gallo Center for the Arts**

Mary Stuart Rogers Theater 1000 I Street, Modesto, CA 95354 DoubleTree by Hilton Hotel Modesto 1150 9th St, Modesto, CA 95354

#### 9:30 - Portsmen Meet at DoubleTree Hotel

Contest attire - Black, White and or Gray with Red Accent

10:00 - Doors Open

10:00 – Everyone In Harmony Chorus (might be at 9:40)

10:10 - Portsmen - Sacramento Room at Double Tree

10:40 - Leave Warm Up Room

10:55 - Gallo MSR Theater Loading Dock

11:00 - On Stage

10:30 – 1:30 - Chorus Contest

**1:45 – 3:30 - Chorus Evaluations** 

6:00 – Doors Open

6:30 – 8:30 – Quartet Finals

9:00 – 10:00 – Show of Champions